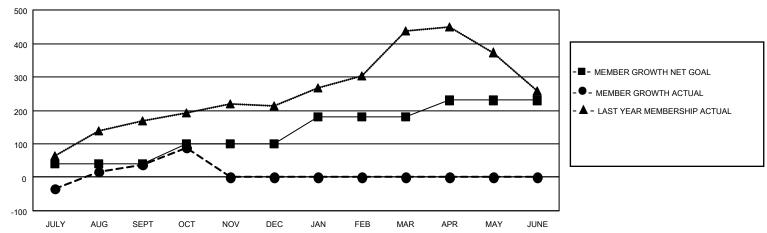

## GOALS AND ACTUAL MEMBERS CUMULATIVE

| DROPPED CLUBS: 0 |    | 27 CLUBS OF 100 ADDED 1 OR<br>MORE NEW MEMBERS | GENDER DISTRIBUTION             |                                |  |
|------------------|----|------------------------------------------------|---------------------------------|--------------------------------|--|
|                  |    | INORE NEW MEMBERS                              | MALE<br>FEMALE                  | 2,177 (75.67%)<br>699 (24.30%) |  |
| DROPPED MEMBERS  |    |                                                | NON BINARY PREFER NOT TO ANSWER | 0 (0.00%)<br>1 (0.03%)         |  |
| DECEASED         | 9  |                                                | THEFERMOTION                    | 1 (0.0070)                     |  |
| CLUB CANCELLED   | 0  | CLICK HERE FOR CUMULATIVE                      | TOTAL FAMILY UNIT MEMBERS       | 959                            |  |
| OTHER            | 86 | MEMBERSHIP DATA                                |                                 |                                |  |
| TOTAL            | 95 |                                                | FAMILY MEMBERS PAYING HA        | LF DUES 525                    |  |