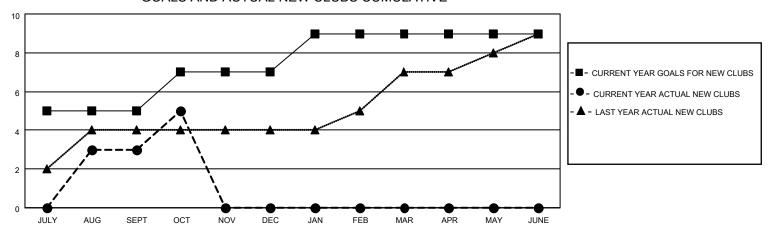

## MONTHLY MEMBERSHIP PROGRESS REPORT

LOCATION REP OF SRI LANKA

District 306 B1

| Clubs RESULTS FOR 2022-2023 |   |   |   | Members  RESULTS FOR 2022-2023 |    |     |    |
|-----------------------------|---|---|---|--------------------------------|----|-----|----|
|                             |   |   |   |                                |    |     |    |
| JULY/AUG/SEPT               | 5 | 3 | 0 | JULY/AUG/SEPT                  | 40 | 144 | 90 |
| OCT/NOV/DEC                 | 2 | 2 | 0 | OCT/NOV/DEC                    | 60 | 55  | 5  |
| JAN/FEB/MAR                 | 2 | 0 | 0 | JAN/FEB/MAR                    | 80 | 0   | 0  |
| APR/MAY/JUNE                | 0 | 0 | 0 | APR/MAY/JUNE                   | 50 | 0   | 0  |

## GOALS AND ACTUAL NEW CLUBS CUMULATIVE



## GOALS AND ACTUAL MEMBERS CUMULATIVE



| DROPPED CLUBS: 0 |    | 27 CLUBS OF 100 ADDED 1 OR<br>MORE NEW MEMBERS | GENDER DISTRIBUTION             |                                |  |
|------------------|----|------------------------------------------------|---------------------------------|--------------------------------|--|
|                  |    | INORE NEW MEMBERS                              | MALE<br>FEMALE                  | 2,177 (75.67%)<br>699 (24.30%) |  |
| DROPPED MEMBERS  |    |                                                | NON BINARY PREFER NOT TO ANSWER | 0 (0.00%)<br>1 (0.03%)         |  |
| DECEASED         | 9  |                                                | THEFERMOTION                    | 1 (0.0070)                     |  |
| CLUB CANCELLED   | 0  | CLICK